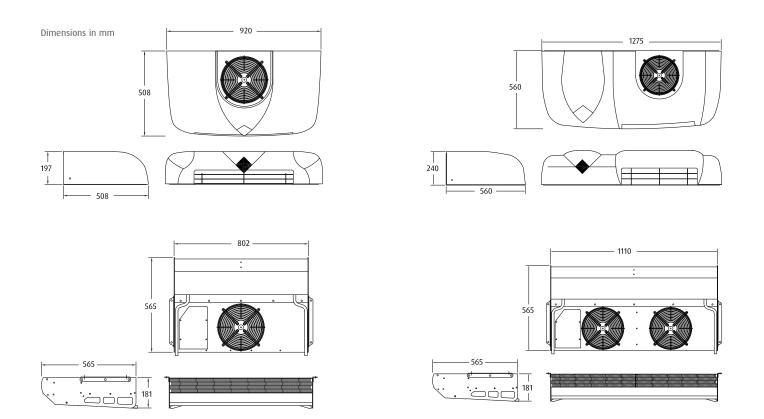

# R-Series 500/510/600/610

### **TECHNICAL DATA**

|                                                |                  |          | R 500 / R 510 | R 600 / R 610 |
|------------------------------------------------|------------------|----------|---------------|---------------|
| Cooling Capacity @30°C<br>ambient (W)<br>R404A | Road             | 0°C      | 2300          | 3100          |
|                                                |                  | -20°C    | 1500          | 1800          |
|                                                | Electric         | 0°C      | 1500          | 1800          |
|                                                |                  | -20°C    | 900           | 1100          |
| Air Volume Flow (m³/h)                         |                  |          | 1400          | 2200          |
| Weight (kg)                                    | Road only        |          | 65            | 70            |
|                                                | Electric standby |          | 115           | 120           |
| Road compressor                                |                  |          | TM13          | TM13          |
| Electric Motor                                 | Power (kW)       | 220V     | 2,2           | 2,2           |
|                                                |                  | 380V     | 2,2           | 2,2           |
|                                                | Current          | 220V 1ph | 14            | 14            |
|                                                | consumption (A)  | 380v 3ph | 5,4           | 5,4           |